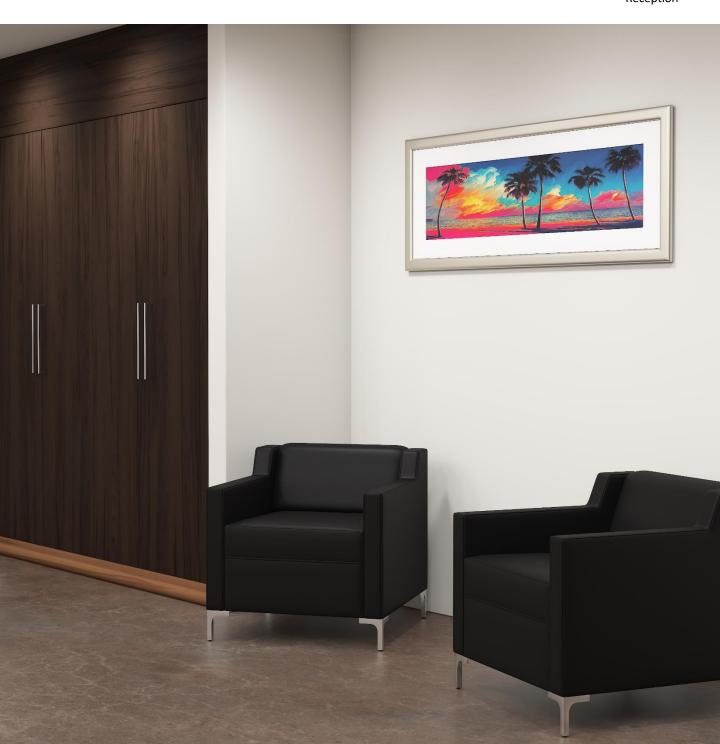

### **DROPP** series

Design:2008

**Application**Collaborative
Breakout
Reception

Since 2008 the DROPP collection has been a modern classic and a great addition to front-of-house, receptions, public areas and breakout areas.