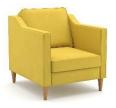

## Dropp home

- A Slim arm with piping detail
- B Soft padded seat and back cushions
- C Tapered wood legs
- D Heavy duty commercial frame
- E Drop arm detail

## DRH-1 Dimensions: 80cm W x 90cm D x 80cm H Seat Depth: 55cm Seat Height: 45cm H