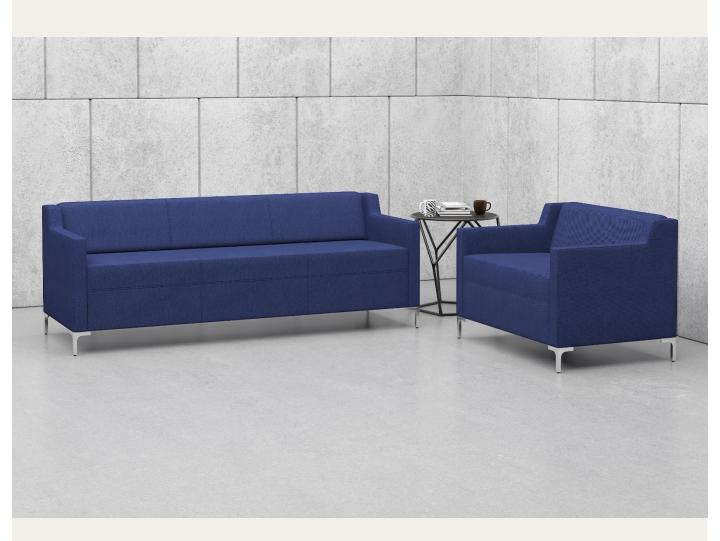

### **DROPP** series

Design:2008

**Application**Collaborative
Breakout
Reception

Since 2008 the DROPP collection has been a modern classic and a great addition to front-of-house, receptions, public areas and breakout areas.

DROPP is made in Australia in any local fabric, vinyl or leather.