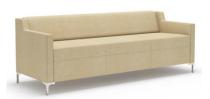

### Dropp

- A Slim arm design in 3 styles
- B Fixed seat and back cushions
- C Polished chrome Sled base
- D Heavy duty commercial frame

Dropp 0 Dropp 2.5 Dimensions: Dimensions: 73cm W x 74cm D x 74cm H 184.5cm W x 74cm D x 74cm H Seat Depth: 54cm D Seat Depth: 54cm D Seat Height: 46cm H Seat Height: 46cm H Dropp 1 Dropp 3 Dimensions: Dimensions: 73cm W x 74cm D x 74cm H 210cm W x 74cm D x 74cm H Seat Depth: 54cm D Seat Depth: 54cm D Seat Height: 46cm H Seat Height: 46cm H Dropp 1.5 **Dropp Otto SML** Dimensions: Dimensions: 109.5cm W x 74cm D x 74cm H 74cm W x 74cm D x 46cm H Seat Depth: 74cm D Seat Depth: 54cm D Seat Height: 46cm H Seat Height: 46cm H **Dropp Otto LRG** Dropp 2 Dimensions: Dimensions: 148cm W x 74cm D x 74cm H 144cm W x 74cm D x 46cm H Seat Depth: 54cm D Seat Depth: 74cm D Seat Height: 46cm H Seat Height: 46cm H