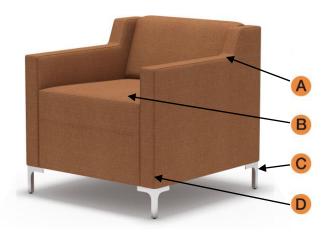

### Dropp

- A Slim arm design in 3 styles
- B Fixed seat and back cushions
- C Polished chrome Sled base
- D Heavy duty commercial frame

Dropp 0 Dropp 2.5 Dimensions: Dimensions: 73cm W x 74cm D x 74cm H 184.5cm W x 74cm D x 74cm H Seat Depth: 54cm D Seat Depth: 54cm D Seat Height: 46cm H Seat Height: 46cm H Dropp 1 Dropp 3 Dimensions: Dimensions: 73cm W x 74cm D x 74cm H 210cm W x 74cm D x 74cm H Seat Depth: 54cm D Seat Depth: 54cm D Seat Height: 46cm H Seat Height: 46cm H Dropp 1.5 **Dropp Otto SML** Dimensions: Dimensions: 109.5cm W x 74cm D x 74cm H 74cm W x 74cm D x 46cm H Seat Depth: 74cm D Seat Depth: 54cm D Seat Height: 46cm H Seat Height: 46cm H **Dropp Otto LRG** Dropp 2 Dimensions: Dimensions: 148cm W x 74cm D x 74cm H 144cm W x 74cm D x 46cm H Seat Depth: 54cm D Seat Depth: 74cm D Seat Height: 46cm H Seat Height: 46cm H