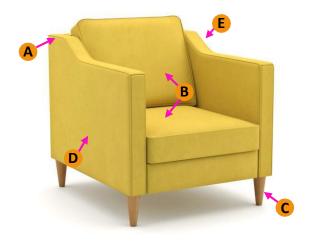

## Dropp home

- A Slim arm with piping detail
- B Soft padded seat and back cushions
- C Tapered wood legs
- D Heavy duty commercial frame
- E Drop arm detail