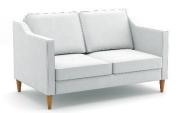

## Dropp home

- A Slim arm with piping detail
- B Soft padded seat and back cushions
- C Tapered wood legs
- D Heavy duty commercial frame
- E Drop arm detail

# DRH-2 Dimensions: 148cm W x 90cm D x 80cm H Seat Depth: 55cm Seat Height: 45cm H

DRH-3
Dimensions:
210cm W x 90cm D x 80cm H
Seat Depth: 55cm
Seat Height: 45cm H