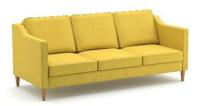

## Dropp home

- A Slim arm with piping detail
- B Soft padded seat and back cushions
- C Tapered wood legs
- D Heavy duty commercial frame
- E Drop arm detail

# DRH-2 Dimensions: 148cm W x 90cm D x 80cm H Seat Depth: 55cm Seat Height: 45cm H

DRH-3
Dimensions:
210cm W x 90cm D x 80cm H
Seat Depth: 55cm
Seat Height: 45cm H