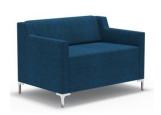

### Dropp

- A Slim arm design in 3 styles
- B Fixed seat and back cushions
- C Polished chrome Sled base
- D Heavy duty commercial frame

Dropp 0 Dropp 2.5 Dimensions: Dimensions: 73cm W x 74cm D x 74cm H 184.5cm W x 74cm D x 74cm H Seat Depth: 54cm D Seat Depth: 54cm D Seat Height: 46cm H Seat Height: 46cm H Dropp 1 Dropp 3 Dimensions: Dimensions: 73cm W x 74cm D x 74cm H 210cm W x 74cm D x 74cm H Seat Depth: 54cm D Seat Depth: 54cm D Seat Height: 46cm H Seat Height: 46cm H Dropp 1.5 **Dropp Otto SML** Dimensions: Dimensions: 109.5cm W x 74cm D x 74cm H 74cm W x 74cm D x 46cm H Seat Depth: 74cm D Seat Depth: 54cm D Seat Height: 46cm H Seat Height: 46cm H **Dropp Otto LRG** Dropp 2 Dimensions: Dimensions: 148cm W x 74cm D x 74cm H 144cm W x 74cm D x 46cm H Seat Depth: 54cm D Seat Depth: 74cm D Seat Height: 46cm H Seat Height: 46cm H